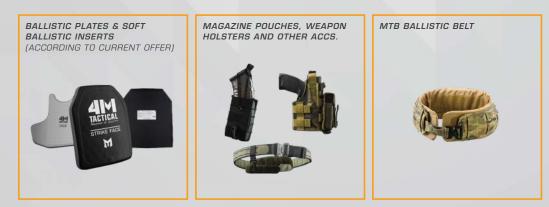

INING STRAPS TO SECURE THE CABLING OR HOSE OF THE HYDRO BAG
- ZIPPED CHEST POCKET
- M.Q.S. (MISSION QUICK SETUP) FRONT EXCHANGE PLATFORM WITH G-HOOKS
- F.R.L.S.™ (FLAP RETAINING LATCH SYSTEM) FOR QUICK, QUIET AND EASY OPENING
- LOGMA™ (LOAD GRID MIRRORED ATTACHING) TECHNOLOGY PROTECTED BY A UTILITY PATTERN ON THE SIDE FLAPS



- POSSIBILITY OF QUICK ADDITION OF SOFT BALLISTIC INSERTS TO THE SIDE FLAPS
- HAMPI-E2C (HEAT AND MOISTURE PROTECTIVE INSERT EASY TO CARE) REMOVABLE COMFORT LINERS
- EEH EMERGENCY EVACUATION HANDLE
- EASILY REMOVABLE SHOULDER PADS
- EASY AND FAST OPENING OF SHOULDER STRAPS

### WEIGHT

960 g (APPLICABLE FOR SIZE L/XL WITHOUT HAMPI AND SIDE SOFT

BALLISTIC INSERTS)

# MATERIALS

CORDURA®

MATERIAL COMPOSITION: 100% POLYESTER OR 100% POLYAMIDE









## ACCESSORIES



#### SIZE CHART / BALLISTIC VESTS