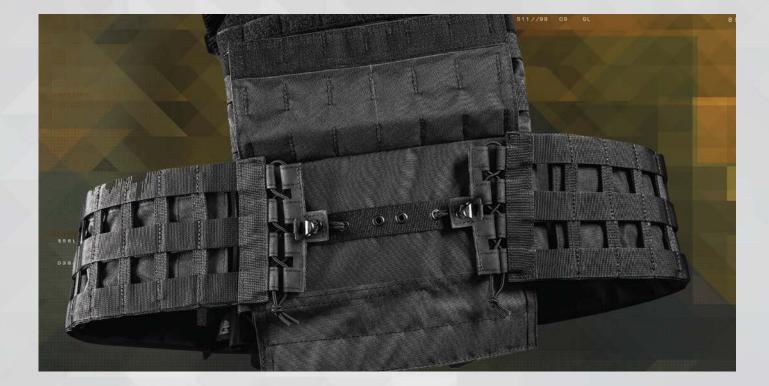

- MOLLE SYSTEM AND SHOULDER LINING STRAPS TO SECURE THE CABLING OR HOSE OF THE HYDRO BAG
- ZIPPED CHEST POCKET
- M.Q.S. (MISSION QUICK SETUP) FRONT EXCHANGE PLATFORM WITH G-HOOKS
- F.R.L.S.™ (FLAP RETAINING LATCH SYSTEM) FOR QUICK, QUIET AND EASY OPENING
- LOGMA™ (LOAD GRID MIRRORED ATTACHING) TECHNOLOGY PROTECTED BY A UTILITY PATTERN ON THE SIDE FLAPS

- POSSIBILITY OF QUICK ADDITION OF SOFT BALLISTIC INSERTS TO THE SIDE FLAPS
- HAMPI-E2C (HEAT AND MOISTURE PROTECTIVE INSERT EASY TO CARE) REMOVABLE COMFORT LINERS
- EEH EMERGENCY EVACUATION HANDLE
- EASILY REMOVABLE SHOULDER PADS
- EASY AND FAST OPENING OF SHOULDER STRAPS