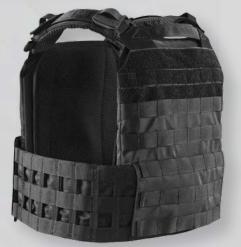

#### **DESCRIPTION**

4M'S NEWEST PLATE CARRIER MODEL INCORPORATES THE MOST POPULAR ELEMENTS OF ALL PREVIOUS 4M VESTS AND CARRIERS. THE DESIGN FOCUSES ON LOW WEIGHT, HIGH ABRASION RESISTANCE AND SUPERIOR MATERIAL STRENGTH, WITHOUT COMPROMISING COMFORT AND EASE OF HANDLING. THE RESULT IS THE RAIDER PLATE CARRIER.

- MOLLE SYSTEM AND SHOULDER LINING STRAPS TO SECURE THE CABLING OR HOSE OF THE HYDRO BAG
- ZIPPED CHEST POCKET
- M.Q.S. (MISSION QUICK SETUP) FRONT EXCHANGE PLATFORM WITH G-HOOKS
- F.R.L.S.™ (FLAP RETAINING LATCH SYSTEM) FOR QUICK, QUIET AND EASY OPENING
- LOGMA™ (LOAD GRID MIRRORED ATTACHING) TECHNOLOGY PROTECTED BY A UTILITY PATTERN ON THE SIDE FLAPS

- POSSIBILITY OF QUICK ADDITION OF SOFT BALLISTIC INSERTS TO THE SIDE FLAPS
- HAMPI-E2C (HEAT AND MOISTURE PROTECTIVE INSERT EASY TO CARE) REMOVABLE COMFORT LINERS
- EEH EMERGENCY EVACUATION HANDLE
- EASILY REMOVABLE SHOULDER PADS
- EASY AND FAST OPENING OF SHOULDER STRAPS