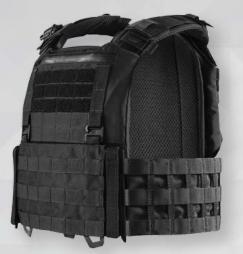

#### **DESCRIPTION**

4M'S NEWEST PLATE CARRIER MODEL INCORPORATES THE MOST POPULAR ELEMENTS OF ALL PREVIOUS 4M VESTS AND CARRIERS. THE DESIGN FOCUSES ON LOW WEIGHT, HIGH ABRASION RESISTANCE AND SUPERIOR MATERIAL STRENGTH, WITHOUT COMPROMISING COMFORT AND EASE OF HANDLING. THE RESULT IS THE RAIDER PLATE CARRIER.

- MOLLE SYSTEM AND SHOULDER LINING STRAPS TO SECURE THE CABLING OR HOSE OF THE HYDRO BAG
- ZIPPED CHEST POCKET
- M.Q.S. (MISSION QUICK SETUP) FRONT EXCHANGE PLATFORM WITH G-HOOKS
- F.R.L.S.™ (FLAP RETAINING LATCH SYSTEM) FOR QUICK, QUIET AND EASY OPENING
- LOGMA™ (LOAD GRID MIRRORED ATTACHING) TECHNOLOGY PROTECTED BY A UTILITY PATTERN ON THE SIDE FLAPS

- POSSIBILITY OF QUICK ADDITION OF SOFT BALLISTIC INSERTS TO THE SIDE FLAPS
- HAMPI-E2C (HEAT AND MOISTURE PROTECTIVE INSERT EASY TO CARE) REMOVABLE COMFORT LINERS
- EEH EMERGENCY EVACUATION HANDLE
- EASILY REMOVABLE SHOULDER PADS
- EASY AND FAST OPENING OF SHOULDER STRAPS