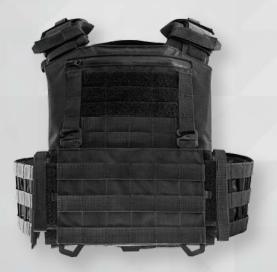

#### **DESCRIPTION**

4M'S NEWEST PLATE CARRIER MODEL INCORPORATES THE MOST POPULAR ELEMENTS OF ALL PREVIOUS 4M VESTS AND CARRIERS. THE DESIGN FOCUSES ON LOW WEIGHT, HIGH ABRASION RESISTANCE AND SUPERIOR MATERIAL STRENGTH, WITHOUT COMPROMISING COMFORT AND EASE OF HANDLING. THE RESULT IS THE RAIDER PLATE CARRIER.

- MOLLE SYSTEM AND SHOULDER LINING STRAPS TO SECURE THE CABLING OR HOSE OF THE HYDRO BAG
- ZIPPED CHEST POCKET
- M.Q.S. (MISSION QUICK SETUP) FRONT EXCHANGE PLATFORM WITH G-HOOKS
- F.R.L.S.™ (FLAP RETAINING LATCH SYSTEM) FOR QUICK, QUIET AND EASY OPENING
- LOGMA™ (LOAD GRID MIRRORED ATTACHING) TECHNOLOGY PROTECTED BY A UTILITY PATTERN ON THE SIDE FLAPS

- POSSIBILITY OF QUICK ADDITION OF SOFT BALLISTIC INSERTS TO THE SIDE FLAPS
- HAMPI-E2C (HEAT AND MOISTURE PROTECTIVE INSERT EASY TO CARE) REMOVABLE COMFORT LINERS
- EEH EMERGENCY EVACUATION HANDLE
- EASILY REMOVABLE SHOULDER PADS
- EASY AND FAST OPENING OF SHOULDER STRAPS