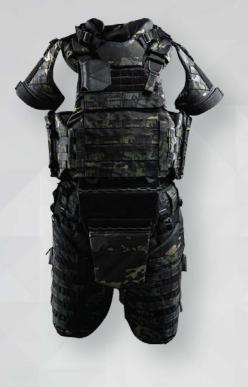

## 6Q\*F6YCS RAPTOR 2.0 MODULAR BALLISTIC SYSTEM

PRODUCT CODE: BV-017

OPTION D

OPTION A/B\* OPTION 'B' INCLUDES BALLISTIC SIDES

OPTION C

DESCRIPTION

RAPTOR 2.0 IS THE FLAGSHIP PRODUCT OF 4M, THE MOST ADVANCED BALLISTIC PRODUCT DEVELOPED IN OUR WORKSHOP. WE HAVE LISTENED CAREFULLY TO THE REQUIREMENTS OF MILITARY AND LAW ENFORCEMENT PERSONNEL WITH COMBAT EXPERIENCE FROM HIGH-RISK ENVIRONMENTS.

THE BASIC MODULE OF THE RAPTOR 2.0 BALLISTIC PROTECTION SYSTEM IS A LIGHTWEIGHT PLATE CARRIER WITH A QUICK-RELEASE FEATURE, ENSURING SUFFICIENT MOBILITY DURING USE. THANKS TO THE EASILY ATTACHABLE ACCESSO-RIES (ADD-ONS), THE BASIC MODULE IS EASILY UPGRADED TO THE LEVEL OF A HEAVY VEST WITH A BALLISTIC COVERAGE OF 0.78 M2. THE USER SELECTS PROTECTION ADD-ONS ACCORDING TO THE THREAT LEVEL, THE DEPLOYMENT ENVIRONMENT AND THE USER'S ROLE WITHIN THE TEAM OR UNIT.

QUICK-RELEASE SYSTEM ENSURES FAST AND RELIABLE REMOVAL OF COMPONENTS EVEN IN FULL CONFIGURATION

NECK PROTECTOR WITH HCP® SYSTEM ALLOWS USE WITH A HELMET OR SHOOTING FROM THE PRONE POSITION

3-PIECE REMOVABLE H.F.J. (HINGE FOLDING JOINT) GROIN PROTECTOR

REAR PELVIC AND TAIL BONE AREAS PROTECTOR

COMPATIBLE WITH MTB® MODULAR TACTICAL BELT (WITH BALLISTIC INSERT)

POSSIBILITY TO INSERT BALLISTIC PANELS

MTB® MODULAR TACTICAL BELT (WITH BALLISTIC INSERT) FROM THE BOTTOM OF THE PLATE'S POCKET

TOTAL AREA COVERAGE OF THE BALLISTIC INSERTS IN SIZE L/XL 0.78 m<sup>2</sup>.

FRONT, BACK AND SIDE STRAP BINDING

H.F.J. GROIN PROTECTOR

COLLAR (FRONT, REAR) WITH SHOULDER PAD

LARGE SIDE FLAPS WITH INTEGRATED BALLISTIC INSERT AND SIDE BALLISTIC PLATE POCKET

SHOULDER JOINT PROTECTORS