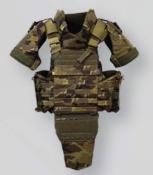

## 6Q\*F6YCS RAPTOR 2.0 MODULAR BALLISTIC SYSTEM

PRODUCT CODE: BV-017

OPTION D

OPTION A/B\* OPTION 'B' INCLUDES BALLISTIC SIDES

OPTION C

DESCRIPTION

RAPTOR 2.0 IS THE FLAGSHIP PRODUCT OF 4M, THE MOST ADVANCED BALLISTIC PRODUCT DEVELOPED IN OUR WORKSHOP. WE HAVE LISTENED CAREFULLY TO THE REQUIREMENTS OF MILITARY AND LAW ENFORCEMENT PERSONNEL WITH COMBAT EXPERIENCE FROM HIGH-RISK ENVIRONMENTS.

THE BASIC MODULE OF THE RAPTOR 2.0 BALLISTIC PROTECTION SYSTEM IS A LIGHTWEIGHT PLATE CARRIER WITH A QUICK-RELEASE FEATURE, ENSURING SUFFICIENT MOBILITY DURING USE. THANKS TO THE EASILY ATTACHABLE ACCESSO-RIES (ADD-ONS), THE BASIC MODULE IS EASILY UPGRADED TO THE LEVEL OF A HEAVY VEST WITH A BALLISTIC COVERAGE OF 0.78 M2. THE USER SELECTS PROTECTION ADD-ONS ACCORDING TO THE THREAT LEVEL, THE DEPLOYMENT ENVIRONMENT AND THE USER'S ROLE WITHIN THE TEAM OR UNIT.

QUICK-RELEASE SYSTEM ENSURES FAST AND RELIABLE REMOVAL OF COMPONENTS EVEN IN FULL CONFIGURATION

NECK PROTECTOR WITH HCP® SYSTEM ALLOWS USE WITH A HELMET OR SHOOTING FROM THE PRONE POSITION

3-PIECE REMOVABLE H.F.J. (HINGE FOLDING JOINT) GROIN PROTECTOR

REAR PELVIC AND TAIL BONE AREAS PROTECTOR

COMPATIBLE WITH MTB® MODULAR TACTICAL BELT (WITH BALLISTIC INSERT)

POSSIBILITY TO INSERT BALLISTIC PANELS

MTB® MODULAR TACTICAL BELT (WITH BALLISTIC INSERT) FROM THE BOTTOM OF THE PLATE'S POCKET

TOTAL AREA COVERAGE OF THE BALLISTIC INSERTS IN SIZE L/XL 0.78 m<sup>2</sup>.

FRONT, BACK AND SIDE STRAP BINDING

H.F.J. GROIN PROTECTOR

COLLAR (FRONT, REAR) WITH SHOULDER PAD

LARGE SIDE FLAPS WITH INTEGRATED BALLISTIC INSERT AND SIDE BALLISTIC PLATE POCKET

SHOULDER JOINT PROTECTORS