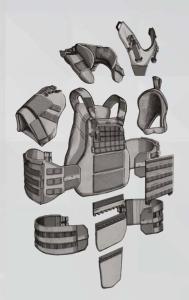

THE BASIC MODULE OF THE RAPTOR 2.0 BALLISTIC PROTECTION SYSTEM IS A LIGHTWEIGHT PLATE CARRIER WITH A QUICK-RELEASE FEATURE, ENSURING SUFFICIENT MOBILITY DURING USE. THANKS TO THE EASILY ATTACHABLE ACCESSO-RIES (ADD-ONS), THE BASIC MODULE IS EASILY UPGRADED TO THE LEVEL OF A HEAVY VEST WITH A BALLISTIC COVERAGE OF 0.78 M2. THE USER SELECTS PROTECTION ADD-ONS ACCORDING TO THE THREAT LEVEL, THE DEPLOYMENT ENVIRONMENT AND THE USER'S ROLE WITHIN THE TEAM OR UNIT.

QUICK-RELEASE SYSTEM ENSURES FAST AND RELIABLE REMOVAL OF COMPONENTS EVEN IN FULL CONFIGURATION

NECK PROTECTOR WITH HCP® SYSTEM ALLOWS USE WITH A HELMET OR SHOOTING FROM THE PRONE POSITION

3-PIECE REMOVABLE H.F.J. (HINGE FOLDING JOINT) GROIN PROTECTOR

REAR PELVIC AND TAIL BONE AREAS PROTECTOR

COMPATIBLE WITH MTB® MODULAR TACTICAL BELT (WITH BALLISTIC INSERT)

POSSIBILITY TO INSERT BALLISTIC PANELS

MTB® MODULAR TACTICAL BELT (WITH BALLISTIC INSERT) FROM THE BOTTOM OF THE PLATE'S POCKET

TOTAL AREA COVERAGE OF THE BALLISTIC INSERTS IN SIZE L/XL 0.78 m<sup>2</sup>.

FRONT, BACK AND SIDE STRAP BINDING

H.F.J. GROIN PROTECTOR

COLLAR (FRONT, REAR) WITH SHOULDER PAD

LARGE SIDE FLAPS WITH INTEGRATED BALLISTIC INSERT AND SIDE BALLISTIC PLATE POCKET

SHOULDER JOINT PROTECTORS