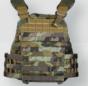

THE BASIC MODULE OF THE RAPTOR 2.0 BALLISTIC PROTECTION SYSTEM IS A LIGHTWEIGHT PLATE CARRIER WITH A QUICK-RELEASE FEATURE, ENSURING SUFFICIENT MOBILITY DURING USE. THANKS TO THE EASILY ATTACHABLE ACCESSO-RIES (ADD-ONS), THE BASIC MODULE IS EASILY UPGRADED TO THE LEVEL OF A HEAVY VEST WITH A BALLISTIC COVERAGE OF 0.78 M2. THE USER SELECTS PROTECTION ADD-ONS ACCORDING TO THE THREAT LEVEL, THE DEPLOYMENT ENVIRONMENT AND THE USER'S ROLE WITHIN THE TEAM OR UNIT.

### **BALLISTIC PROTECTION AREA**

BASIC VARIANT - 0.22 m<sup>2</sup> FULLY EQUIPPED VARIANT - 0.78 m<sup>2</sup>

MULTICAM

CZECH CAMO

MULTICAM BLK

ACCESSORIES