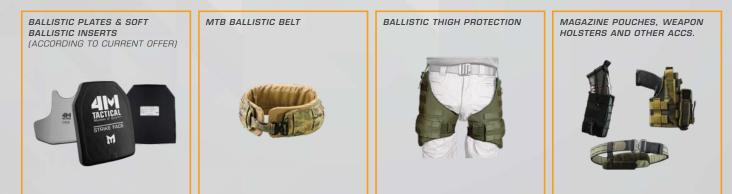

REAR PELVIC AND TAIL BONE AREAS PROTECTOR

COMPATIBLE WITH MTB® MODULAR TACTICAL BELT (WITH BALLISTIC INSERT)

POSSIBILITY TO INSERT BALLISTIC PANELS

MTB® MODULAR TACTICAL BELT (WITH BALLISTIC INSERT) FROM THE BOTTOM OF THE PLATE'S POCKET

TOTAL AREA COVERAGE OF THE BALLISTIC INSERTS IN SIZE L/XL 0.78 m<sup>2</sup>.

FRONT, BACK AND SIDE STRAP BINDING

H.F.J. GROIN PROTECTOR

COLLAR (FRONT, REAR) WITH SHOULDER PAD

LARGE SIDE FLAPS WITH INTEGRATED BALLISTIC INSERT AND SIDE BALLISTIC PLATE POCKET

### **BALLISTIC PROTECTION AREA**

BASIC VARIANT - 0.22 m<sup>2</sup> FULLY EQUIPPED VARIANT - 0.78 m<sup>2</sup>

MULTICAM

CZECH CAMO

MULTICAM BLK

ACCESSORIES