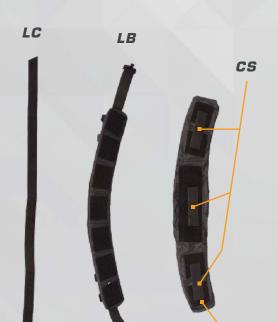

#### LOAD CARRYING BELT (LC)

REINFORCED WITH PE FOAM AND COVERED WITH SEPARATE PANELS WITH MOLLE,

ALWAYS 2 PALS ELEMENTS VERTICALLY AND HORIZONTALLY.

BC

#### INTERNAL LOCK-ON BELT (LB)

40 mm STRAP WITH VELCRO HOOK AROUND THE ENTIRE CIRCUMFERENCE.

FUNCTIONS AS A CONNECTING SEGMENT PROVIDED BY MTB AGAINST MOVEMENT.

THE BELT CAN BE THREADED THROUGH ORDINARY TROUSER LOOPS.

#### **VELCRO COUPLINGS (CS)**

THE CONNECTING SEGMENTS ARE 40 MM STRAPS WITH A LENGTH OF 10 TO 20 cm,
COVERED WITH VELCRO ON THE REVERSE AND FRONT SIDE.

WWW.4MTACTICAL.CZ