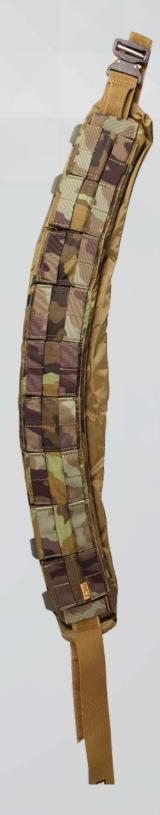

# **BELT MTB**MODULAR TACTICAL BELT

4 V

PRODUCT CODE: BT-001

## **DESCRIPTION**

THE MODULAR TACTICAL BELT IS DESIGNED TO CARRY PERSONAL EQUIPMENT, SIDEARMS OR HANDGUN HOLSTERS.

ABOVE ALL, IT IS INTENDED AS AN EXTENDED PROTECTION OF THE PELVIC AREA

OF THE BODY THANKS TO AN ADDITIONAL BALLISTIC INSERT. THE BELT CONSISTS

OF SEVERAL PARTS, EACH OF WHICH HAS ITS LEGITIMATE FUNCTION AND THE

USER CAN CHOOSE THE COMBINATION ACCORDING TO THE PURPOSE.

### **BELT PARTS**

#### LOAD CARRYING BELT (LC)

REINFORCED WITH PE FOAM AND COVERED WITH SEPARATE PANELS WITH MOLLE,

ALWAYS 2 PALS ELEMENTS VERTICALLY AND HORIZONTALLY.

BC