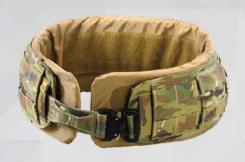

## **DESCRIPTION**

THE MODULAR TACTICAL BELT IS DESIGNED TO CARRY PERSONAL EQUIPMENT, SIDEARMS OR HANDGUN HOLSTERS.

ABOVE ALL, IT IS INTENDED AS AN EXTENDED PROTECTION OF THE PELVIC AREA

OF THE BODY THANKS TO AN ADDITIONAL BALLISTIC INSERT. THE BELT CONSISTS

OF SEVERAL PARTS, EACH OF WHICH HAS ITS LEGITIMATE FUNCTION AND THE

USER CAN CHOOSE THE COMBINATION ACCORDING TO THE PURPOSE.

#### LOAD CARRYING BELT (LC)

REINFORCED WITH PE FOAM AND COVERED WITH SEPARATE PANELS WITH MOLLE,

ALWAYS 2 PALS ELEMENTS VERTICALLY AND HORIZONTALLY.

BC