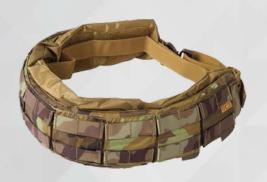

## **DESCRIPTION**

THE MODULAR TACTICAL BELT IS DESIGNED TO CARRY PERSONAL EQUIPMENT, SIDEARMS OR HANDGUN HOLSTERS.

ABOVE ALL, IT IS INTENDED AS AN EXTENDED PROTECTION OF THE PELVIC AREA

OF THE BODY THANKS TO AN ADDITIONAL BALLISTIC INSERT. THE BELT CONSISTS

OF SEVERAL PARTS, EACH OF WHICH HAS ITS LEGITIMATE FUNCTION AND THE

USER CAN CHOOSE THE COMBINATION ACCORDING TO THE PURPOSE.

#### BALLISTIC INSERT CARRIER (BC) - OPTIONAL

EXTENDED AND ANATOMICALLY SHAPED SLEEVE OVERLAPS THE PELVIC AREA FOR PROTECTION AGAINST SPLINTERS AND HIGH-SPEED FRAGMENTS. THE LEVEL OF PROTECTION IS SELECTABLE ACCORDING TO THE USER UP TO IIIA ACCORDING TO THE NIJ 0101.04 STANDARD.